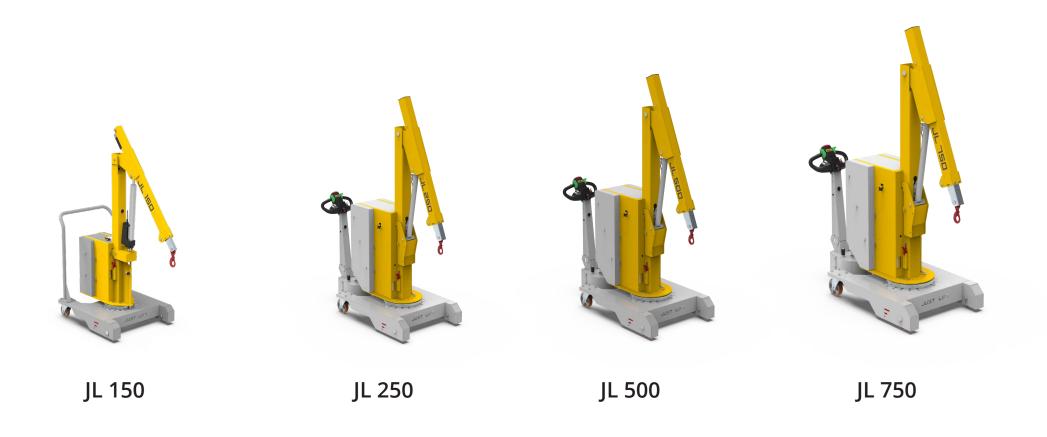

### COMPANY PROFILE

Just Lift **designs and manufactures** compact counterbalanced cranes to lift loads **up to 750 kilograms** 

Compact counterbalanced crane with manual push, electric lift and extension for **lifting loads up to 150 kg.** 

**CARPENTRY** 

**PLASTIC MATERIALS MOLDING** 

Compact counterbalanced crane with electric tiller drive, hydraulic lift and extension for **lifting loads up to 750 Kg.** 

ROTATIONAL MOLDING PLANTS and many other applications